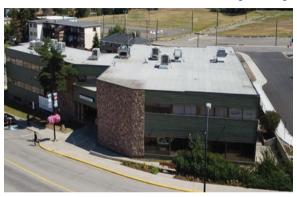

## SOUTH CARIBOO BUSINESS CENTRE 475 Birch Ave, 100 Mile House, BC

- Excellent location downtown with with high visability and 70 on-site parking spaces
- 24 Professional and Government tenants that offer financial, health care and educational services
- Numerous recent building upgrades and the largest office building in town
- 1.08 acre site, 29,606 SF building with 25,176 SF leasable office space