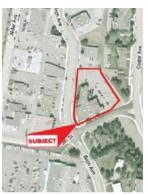

## SOUTH CARIBOO BUSINESS CENTRE 475 Birch Ave, 100 Mile House, BC

- Excellent location downtown with with high visability and 70 on-site parking spaces
- 24 Professional and Government tenants that offer financial, health care and educational services
- Numerous recent building upgrades and the largest office building in town
- 1.08 acre site, 29,606 SF building with 25,176 SF leasable office space